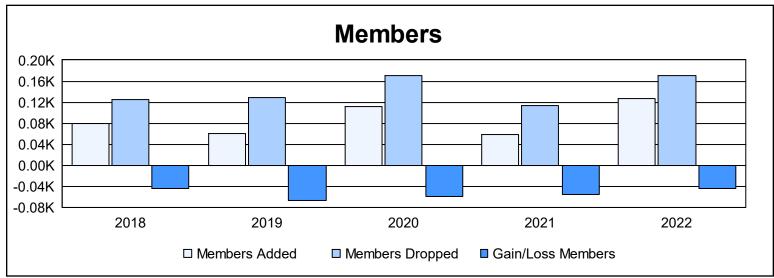

District 39 W As of June 2022 Cumulative

| Year      | New<br>Clubs | Dropped<br>Clubs | Gain/<br>Loss<br>Clubs | New<br>Members | Charter<br>Members | Reinstate<br>Members | Transfer<br>Members | Total<br>Member<br>Added | Total<br>Members<br>Dropped | Gain/<br>Loss<br>Members |
|-----------|--------------|------------------|------------------------|----------------|--------------------|----------------------|---------------------|--------------------------|-----------------------------|--------------------------|
| 2017-2018 | 0            | 0                | 0                      | 67             | 2                  | 6                    | 4                   | 79                       | 124                         | -45                      |
| 2018-2019 | 0            | 2                | -2                     | 53             | 2                  | 4                    | 2                   | 61                       | 128                         | -67                      |
| 2019-2020 | 0            | 2                | -2                     | 78             | 8                  | 13                   | 12                  | 111                      | 170                         | -59                      |
| 2020-2021 | 0            | 3                | -3                     | 38             | 1                  | 11                   | 8                   | 58                       | 113                         | -55                      |
| 2021-2022 | 0            | 2                | -2                     | 123            | 0                  | 3                    | 1                   | 127                      | 171                         | -44                      |
| Average   | 0            | 2                | -2                     | 72             | 3                  | 7                    | 5                   | 87                       | 141                         | -54                      |